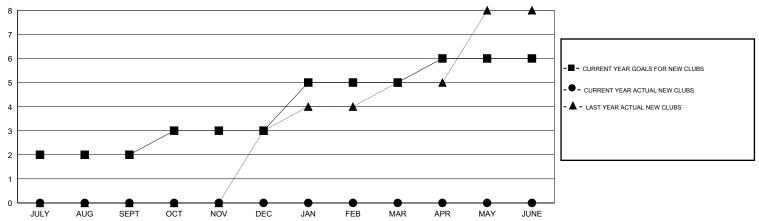

## GOALS AND ACTUAL NEW CLUBS CUMULATIVE

| DROPPED CLUBS: 0  DROPPED MEMBERS |        | 21 CLUBS OF 113 ADDED 1 OR MORE NEW MEMBERS | GENDER DISTRIBUTION  MALE 3,580 (95.88%)  FEMALE 154 (4.12%) |     |
|-----------------------------------|--------|---------------------------------------------|--------------------------------------------------------------|-----|
| DECEASED CLUB CANCELLED           | 3<br>0 | CLICK HERE FOR HEALTH ASSESSMENT DATA       | FAMILY UNIT MEMBERS                                          | 224 |
| OTHER                             | 28     |                                             | HEAD OF HOUSEHOLD                                            | 106 |
| TOTAL                             | 31     |                                             | NON-HEAD OF HOUSEHOLD                                        | 118 |