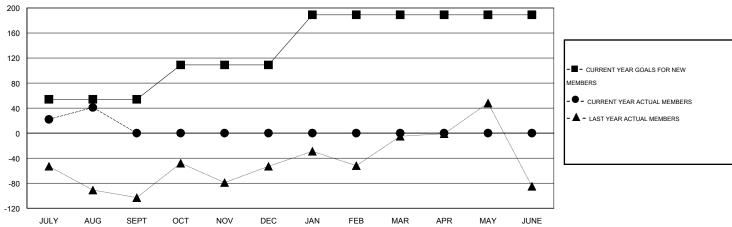

## GOALS AND ACTUAL NEW CLUBS CUMULATIVE

| DROPPED CLUBS: 0  DROPPED MEMBERS |        | 21 CLUBS OF 113 ADDED 1 OR MORE NEW MEMBERS | GENDER DISTRIBUTION  MALE 3,580 (95.88%)  FEMALE 154 (4.12%) |     |
|-----------------------------------|--------|---------------------------------------------|--------------------------------------------------------------|-----|
| DECEASED CLUB CANCELLED           | 3<br>0 | CLICK HERE FOR HEALTH ASSESSMENT DATA       | FAMILY UNIT MEMBERS                                          | 224 |
| OTHER                             | 28     |                                             | HEAD OF HOUSEHOLD                                            | 106 |
| TOTAL                             | 31     |                                             | NON-HEAD OF HOUSEHOLD                                        | 118 |